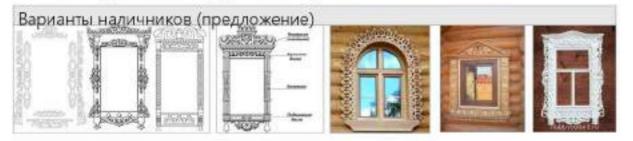

элементы фасада - установить из дерева, гипса, пенополиуретан и пенополистирол по предложенным вариантам;

наличники - деревянные по предложенным вариантам.

| МАТЕРИА                                            | л для :<br>Д                            |
|----------------------------------------------------|-----------------------------------------|
|                                                    |                                         |
|                                                    | States of the                           |
| Цвет-сосна                                         | Цвет-орех                               |
| Гипс, пенополи                                     |                                         |
| Цвет-слоновая кость<br>RAL- 1014; 1015             | Цвет-синий<br>RAL- 5002;<br>5015; 5017; |
| Цвет-белый<br>RAL- 9010; 1013; 9001; 9003;<br>9016 | y                                       |
| отделочн                                           |                                         |
|                                                    | Шт                                      |
|                                                    | Цвет-кор                                |
|                                                    |                                         |
| Цвет-бежевый<br>RAL- 1000; 1001; 1002; 1011        | RAL- 1011;<br>8011: 8002<br>Натурал     |
|                                                    |                                         |