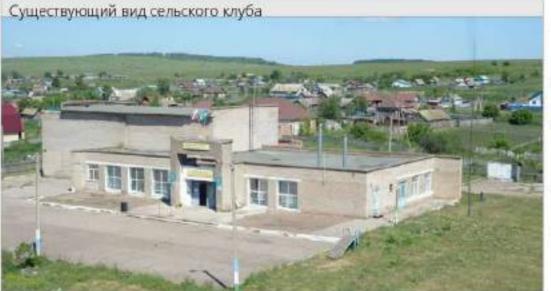

ТРЕБОВАНИЯ К ЗАСТРОЙКЕ В ЗОНЕ ИСТОРИЧЕСКОГО ПОСЕЛЕНИЯ. ОБЩЕСТВЕННОЕ ЗДАНИЕ. ТИПЫ ОТДЕЛОЧНЫХ МАТЕРИАЛОВ.

Требованиями предусматривается:

- фасады оштукатурить и покрасить акриловой фасадной краской;
- цоколь отделать натуральным камнем.
- на территорие заменить тротуары, площадки, установить
- светильники;
- разбить цветники, посадить кустарники,
- засеять газонной травой.