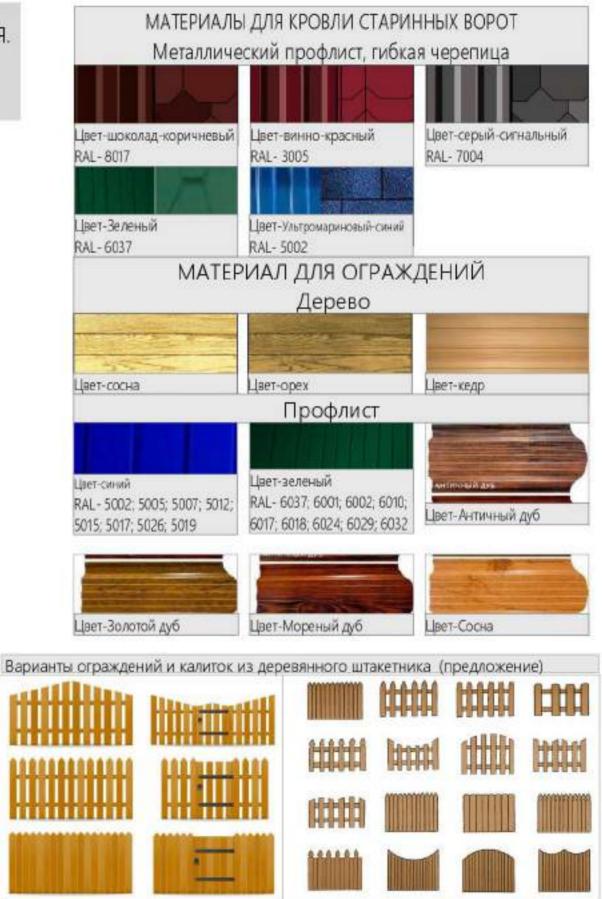

# ТИПЫ ОТДЕЛОЧНЫХ МАТЕРИАЛОВ ДЛЯ ОГРАЖДЕНИЙ.

Требованиями предусматривается:

- заменить все ветхие ограждения, калитки и ворота, по предложенным вариантам;
- применить материал дерево, профлист;
- кровлю старинных ворот выполнить из дерева, профлиста металлического или мягкой черепицы.