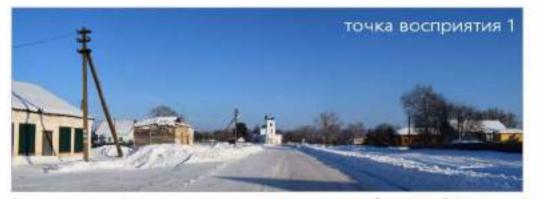

# ФОТОФИКСАЦИЯ. ПАНОРАМНЫЕ ВИДЫ С ТОЧЕК ВОСПРИЯТИЯ.

Наличие транзита транспорта по территории, отсутствие благоустройства, отсутствие малых архитектурных форм, отстуствие освещения, визуальное запрязнение воздушными сетями освещения, непритягательный вид для туристов, отсутствует единый стиль ограждений.

Наличие транзита транспорта по территории, отсутствие благоустройства, отсутствие малых архитектурных форм, отстуствие освещения, запущенное озеленения;

Отстуствие освещения, непритягательный вид для туристов, визуальное загрязнение воздушными сетями освещения, запущенное озеленения;