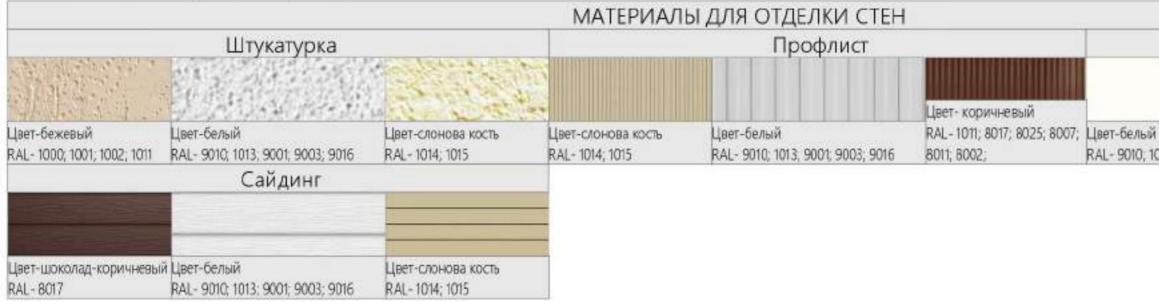

## ТИПЫ ОТДЕЛОЧНЫХ МАТЕРИАЛОВ ДЛЯ КРОВЛИ И СТЕН.

Требованиями предусматривается:

восстановление строений путем реконструкции, путем сноса ветхих частей,

выдержав габариты по высоте, в плане, пропорции;

- применить для стен материалы - кирпич, дерево (сруб, брус,),

- замена кровли по указанным материалам.

|                         | Металли       |
|-------------------------|---------------|
|                         |               |
| Цвет-шокол<br>RAL- 8017 | пад-коричневы |
|                         |               |
| Цвет-Зелен<br>RAL- 6037 | ый            |
| 11 L 0007               | ١             |
|                         |               |
|                         |               |
| Цвет-красн              | ый            |
|                         | 1             |
| Цвет-белый              | 1             |
|                         |               |
|                         |               |
|                         |               |