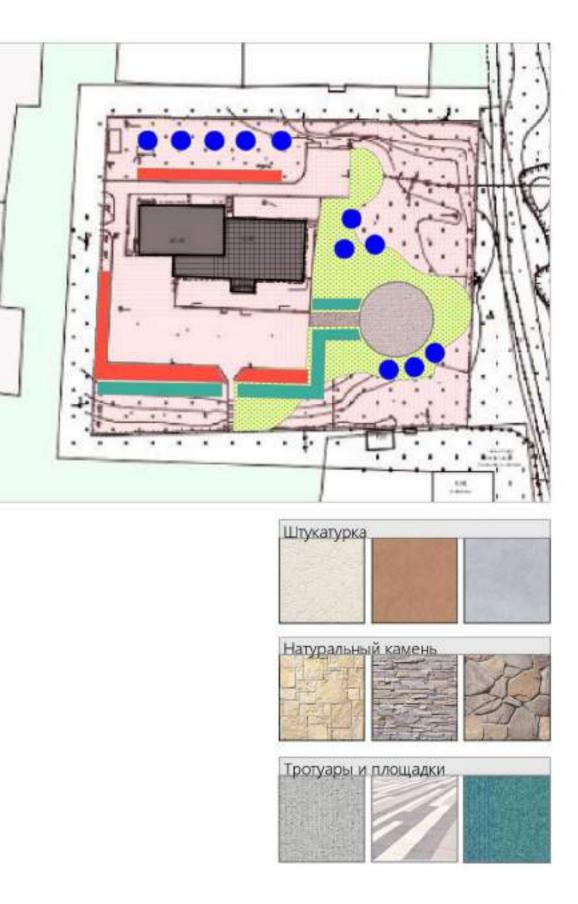

ТРЕБОВАНИЯ К ЗАСТРОЙКЕ В ЗОНЕ ИСТОРИЧЕСКОГО ПОСЕЛЕНИЯ. ОБЩЕСТВЕННОЕ ЗДАНИЕ. ТИПЫ ОТДЕЛОЧНЫХ МАТЕРИАЛОВ.

Требованиями предусматривается:

- фасады оштукатурить и покрасить акриловой фасадной краской;
- цоколь отделать натуральным камнем.
- на территорие заменить тротуары, площадки, установить
- светильники;
- разбить цветники, посадить кустарники,
- засеять газонной травой.