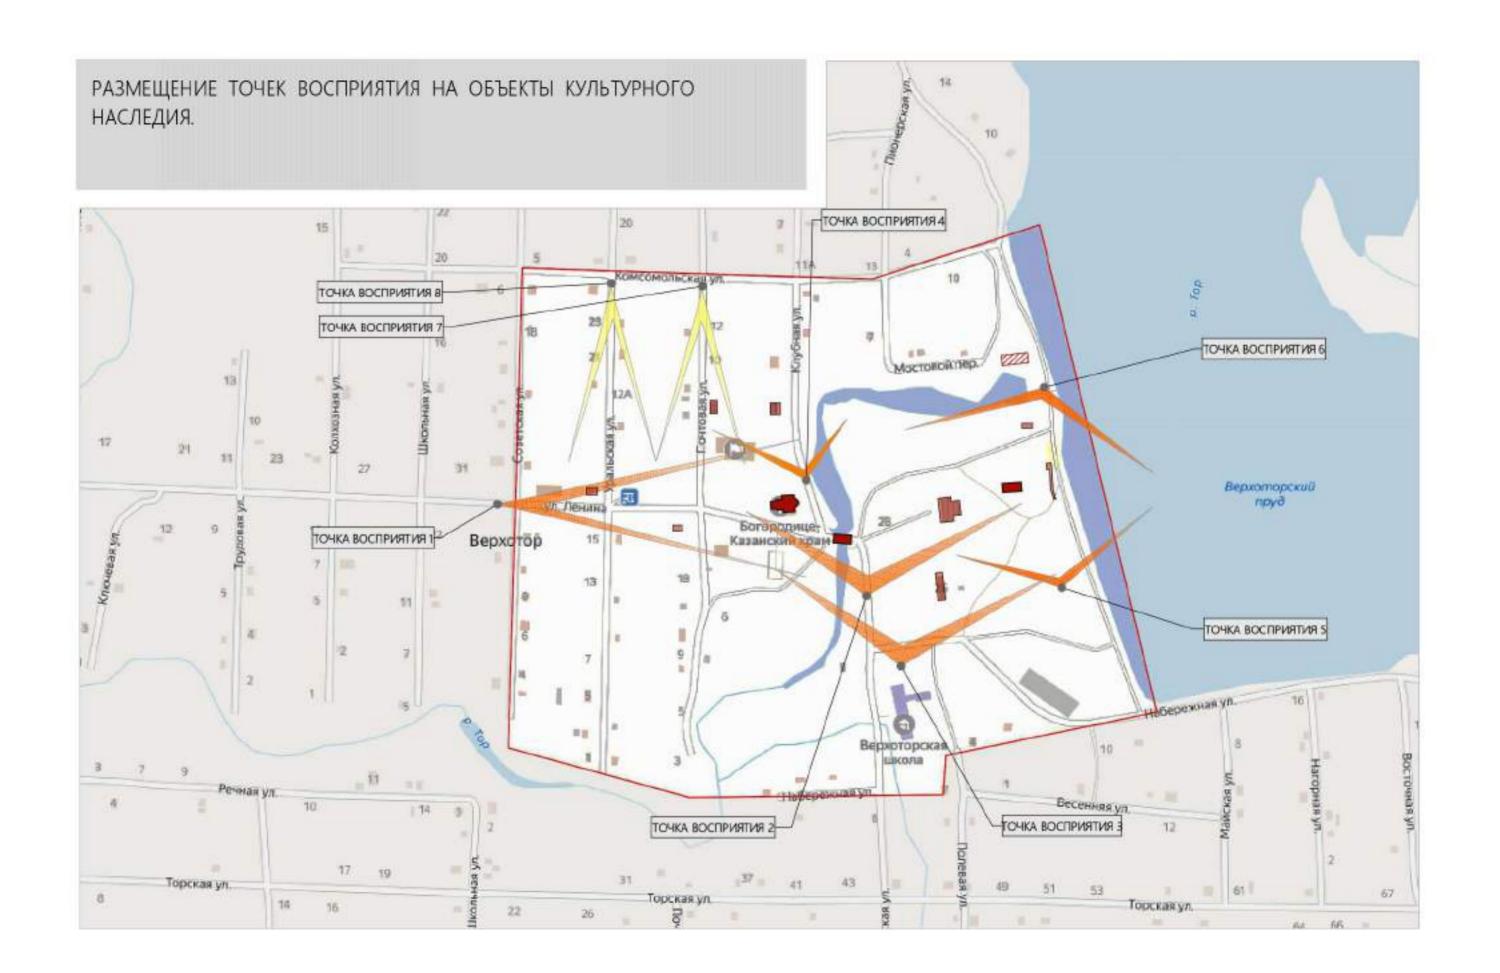

# ФОТОФИКСАЦИЯ. ПАНОРАМНЫЕ ВИДЫ С ТОЧЕК ВОСПРИЯТИЯ.

Наличие транзита транспорта по территории, отсутствие благоустройства, отсутствие малых архитектурных форм, отстуствие освещения, визуальное запрязнение воздушными сетями освещения, непритягательный вид для туристов, отсутствует единый стиль ограждений.

Отстуствие освещения, визуальное загрязнение воздушными сетями освещения, запущенное озеленения;

Отстуствие освещения, отсутствие функионального зонирования территории, запущенное озеленения;

Отстуствие освещения, отсутствие функионального зонирования территории, запущенное озеленения;

Наличие транзита транспорта по территории, отсутствие благоустройства, отсутствие малых архитектурных форм, отстуствие освещения, запущенное озеленения;

Отстуствие освещения, непритягательный вид для туристов, визуальное загрязнение воздушными сетями освещения, запущенное озеленения;

Отстуствие освещения, визуальное загрязнение воздушными сетями освещения, отсутствует единый стиль ограждений.

Отстуствие освещения, визуальное загрязнение воздушными сетями освещения, отсутствует единый стиль ограждений.