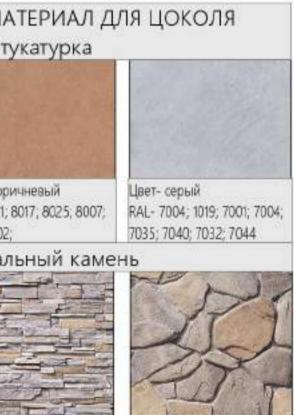

# ТРЕБОВАНИЯ К ЖИЛОЙ ЗАСТРОЙКЕ В ЗОНЕ ИСТОРИЧЕСКОГО ПОСЕЛЕНИЯ. ЖИЛЫЕ ДОМА.

ТИПЫ ОТДЕЛОЧНЫХ МАТЕРИАЛОВ ДЛЯ ЭЛЕМЕНТОВ ФАСАДА И ЦОКОЛЯ.

Требованиями предусматривается:

цоколь - штукатурка, натуральный камень;

элементы фасада - установить из дерева, гипса, пенополиуретан и пенополистирол по предложенным вариантам;

наличники - деревянные по предложенным вариантам.

| МАТЕРИА                                            | л для :<br>Д                            |
|----------------------------------------------------|-----------------------------------------|
|                                                    |                                         |
|                                                    | States of the                           |
| Цвет-сосна                                         | Цвет-орех                               |
| Гипс, пенополи                                     |                                         |
| Цвет-слоновая кость<br>RAL- 1014; 1015             | Цвет-синий<br>RAL- 5002;<br>5015; 5017; |
| Цвет-белый<br>RAL- 9010; 1013; 9001; 9003;<br>9016 | y                                       |
| отделочн                                           |                                         |
|                                                    | Шт                                      |
|                                                    | Цвет-кор                                |
|                                                    |                                         |
| Цвет-бежевый<br>RAL- 1000; 1001; 1002; 1011        | RAL- 1011;<br>8011: 8002<br>Натурал     |
|                                                    |                                         |