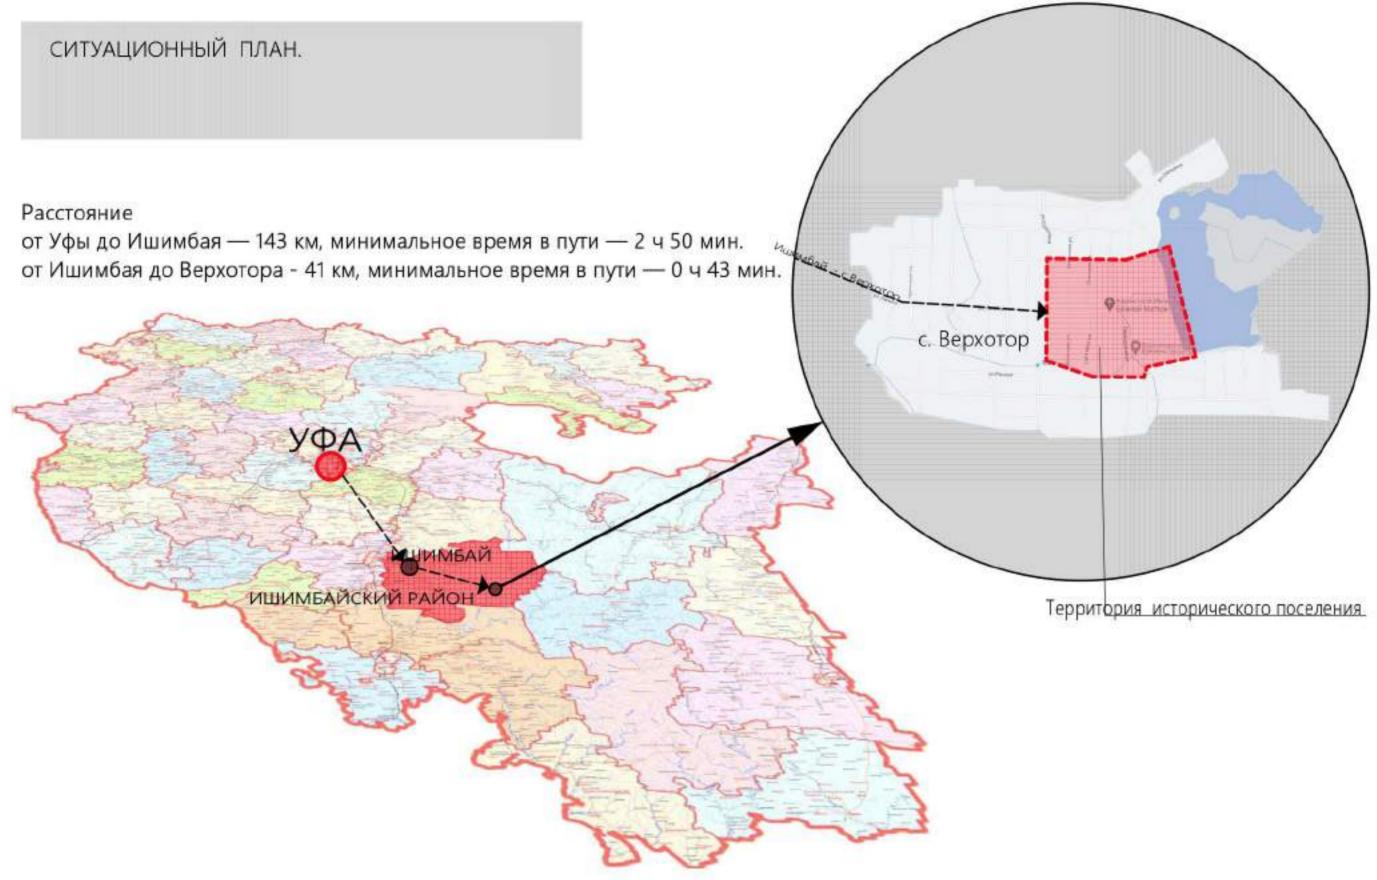

ТРЕБОВАНИЯ К АРХТЕКТУРНОМУ ОБЛИКУ ИСТОРИЧЕСКОГО ПОСЕЛЕНИЯ РЕГИОНАЛЬНОГО ЗНАЧЕНИЯ РЕСПУБЛИКИ БАШКОРТОСТАН СЕЛО ВЕРХОТОР МУНИЦИПАЛЬНОГО РАЙОНА ИШИМБАЙСКОГО РАЙОНА РЕСПУБЛИКИ БАШКОРТОСТАН.