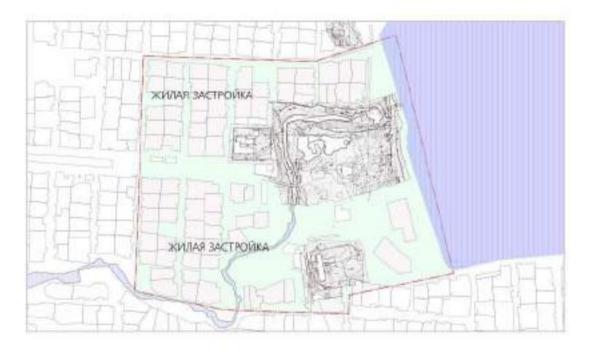

# ФОТОФИКСАЦИЯ. ПАНОРАМНЫЕ ВИДЫ С ТОЧЕК ВОСПРИЯТИЯ.

Наличие транзита транспорта по территории, отсутствие благоустройства, отсутствие малых архитектурных форм, отстуствие освещения, визуальное запрязнение воздушными сетями освещения, непритягательный вид для туристов, отсутствует единый стиль ограждений.

Отстуствие освещения, визуальное загрязнение воздушными сетями освещения, запущенное озеленения;

Отстуствие освещения, отсутствие функионального зонирования территории, запущенное озеленения;

Отстуствие освещения, отсутствие функионального зонирования территории, запущенное озеленения;

Наличие транзита транспорта по территории, отсутствие благоустройства, отсутствие малых архитектурных форм, отстуствие освещения, запущенное озеленения;

Отстуствие освещения, непритягательный вид для туристов, визуальное загрязнение воздушными сетями освещения, запущенное озеленения;

Отстуствие освещения, визуальное загрязнение воздушными сетями освещения, отсутствует единый стиль ограждений.

Отстуствие освещения, визуальное загрязнение воздушными сетями освещения, отсутствует единый стиль ограждений.