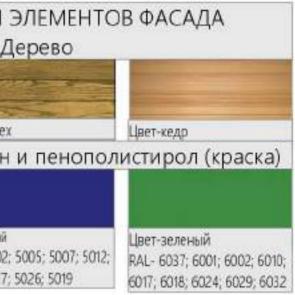

# ТРЕБОВАНИЯ К ЖИЛОЙ ЗАСТРОЙКЕ В ЗОНЕ ИСТОРИЧЕСКОГО ПОСЕЛЕНИЯ. ЖИЛЫЕ ДОМА.

ТИПЫ ОТДЕЛОЧНЫХ МАТЕРИАЛОВ ДЛЯ ЭЛЕМЕНТОВ ФАСАДА И ЦОКОЛЯ.

Требованиями предусматривается:

цоколь - штукатурка, натуральный камень;

элементы фасада - установить из дерева, гипса, пенополиуретан и пенополистирол по предложенным вариантам;

наличники - деревянные по предложенным вариантам.

| МАТЕРИА                                            | л для :<br>Д                            |
|----------------------------------------------------|-----------------------------------------|
|                                                    |                                         |
|                                                    | States of the                           |
| Цвет-сосна                                         | Цвет-орех                               |
| Гипс, пенополи                                     |                                         |
| Цвет-слоновая кость<br>RAL- 1014; 1015             | Цвет-синий<br>RAL- 5002;<br>5015; 5017; |
| Цвет-белый<br>RAL- 9010; 1013; 9001; 9003;<br>9016 | y                                       |
| отделочн                                           |                                         |
|                                                    | Шт                                      |
|                                                    | Цвет-кор                                |
|                                                    |                                         |
| Цвет-бежевый<br>RAL- 1000; 1001; 1002; 1011        | RAL- 1011;<br>8011: 8002<br>Натурал     |
|                                                    |                                         |