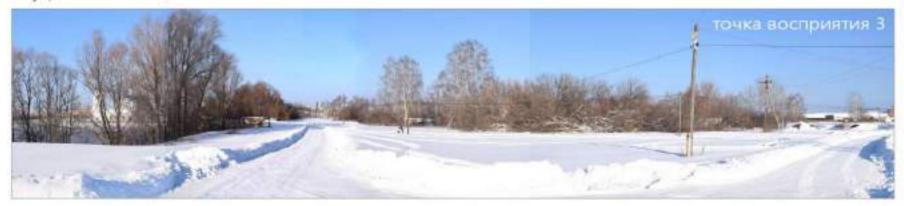

# ФОТОФИКСАЦИЯ. ПАНОРАМНЫЕ ВИДЫ С ТОЧЕК ВОСПРИЯТИЯ.

Наличие транзита транспорта по территории, отсутствие благоустройства, отсутствие малых архитектурных форм, отстуствие освещения, визуальное запрязнение воздушными сетями освещения, непритягательный вид для туристов, отсутствует единый стиль ограждений.