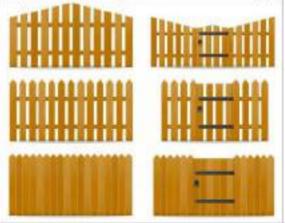

# ТИПЫ ОТДЕЛОЧНЫХ МАТЕРИАЛОВ ДЛЯ ОГРАЖДЕНИЙ.

Требованиями предусматривается:

- заменить все ветхие ограждения, калитки и ворота, по предложенным вариантам;
- применить материал дерево, профлист;
- кровлю старинных ворот выполнить из дерева, профлиста металлического или мягкой черепицы.