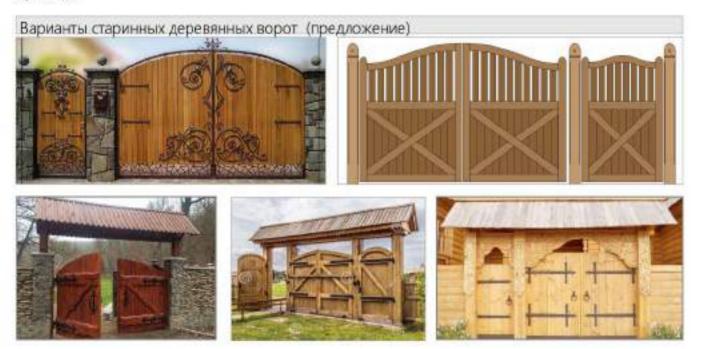

# ТИПЫ ОТДЕЛОЧНЫХ МАТЕРИАЛОВ ДЛЯ ОГРАЖДЕНИЙ.

Требованиями предусматривается:

- заменить все ветхие ограждения, калитки и ворота, по предложенным вариантам;
- применить материал дерево, профлист;
- кровлю старинных ворот выполнить из дерева, профлиста металлического или мягкой черепицы.