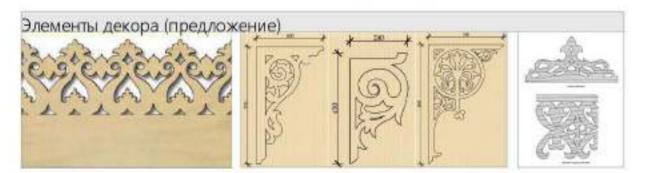

элементы фасада - установить из дерева, гипса, пенополиуретан и пенополистирол по предложенным вариантам;

наличники - деревянные по предложенным вариантам.

| МАТЕРИА                                            | л для :<br>Д                            |
|----------------------------------------------------|-----------------------------------------|
|                                                    |                                         |
|                                                    | States of the                           |
| Цвет-сосна                                         | Цвет-орех                               |
| Гипс, пенополи                                     |                                         |
| Цвет-слоновая кость<br>RAL- 1014; 1015             | Цвет-синий<br>RAL- 5002;<br>5015; 5017; |
| Цвет-белый<br>RAL- 9010; 1013; 9001; 9003;<br>9016 | y                                       |
| отделочн                                           |                                         |
|                                                    | Шт                                      |
|                                                    | Цвет-кор                                |
|                                                    |                                         |
| Цвет-бежевый<br>RAL- 1000; 1001; 1002; 1011        | RAL- 1011;<br>8011: 8002<br>Натурал     |
|                                                    |                                         |