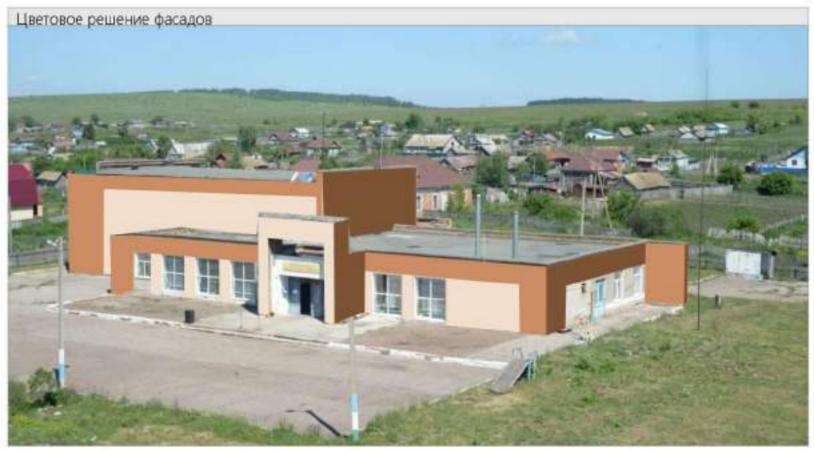

ТРЕБОВАНИЯ К ЗАСТРОЙКЕ В ЗОНЕ ИСТОРИЧЕСКОГО ПОСЕЛЕНИЯ. ОБЩЕСТВЕННОЕ ЗДАНИЕ. ТИПЫ ОТДЕЛОЧНЫХ МАТЕРИАЛОВ.

Требованиями предусматривается:

- фасады оштукатурить и покрасить акриловой фасадной краской;
- цоколь отделать натуральным камнем.
- на территорие заменить тротуары, площадки, установить
- светильники;
- разбить цветники, посадить кустарники,
- засеять газонной травой.