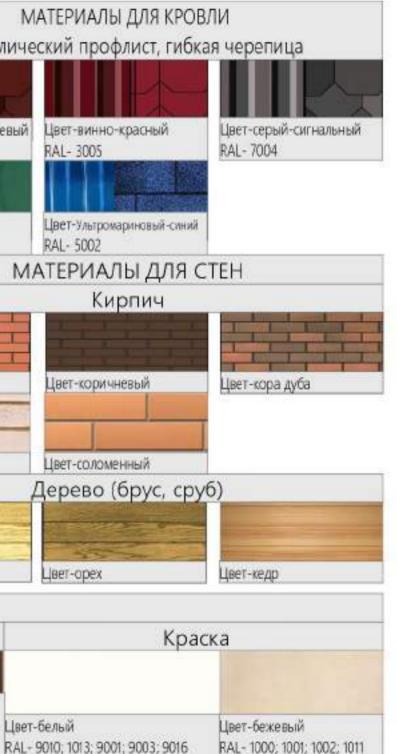

- замена кровли по указанным материалам.

|                         | Металли       |
|-------------------------|---------------|
|                         |               |
| Цвет-шокол<br>RAL- 8017 | пад-коричневы |
|                         |               |
| Цвет-Зелен<br>RAL- 6037 | ый            |
| 11 L 0007               | ١             |
|                         |               |
|                         |               |
| Цвет-красн              | ый            |
|                         | 1             |
| Цвет-белый              | 1             |
|                         |               |
|                         |               |
|                         |               |

ТРЕБОВАНИЯ К ЗАСТРОЙКЕ В ЗОНЕ ИСТОРИЧЕСКОГО ПОСЕЛЕНИЯ. ОБЩЕСТВЕННОЕ ЗДАНИЕ. ТИПЫ ОТДЕЛОЧНЫХ МАТЕРИАЛОВ.

Требованиями предусматривается:

- фасады оштукатурить и покрасить акриловой фасадной краской;
- цоколь отделать натуральным камнем.
- на территорие заменить тротуары, площадки, установить
- светильники;
- разбить цветники, посадить кустарники,
- засеять газонной травой.