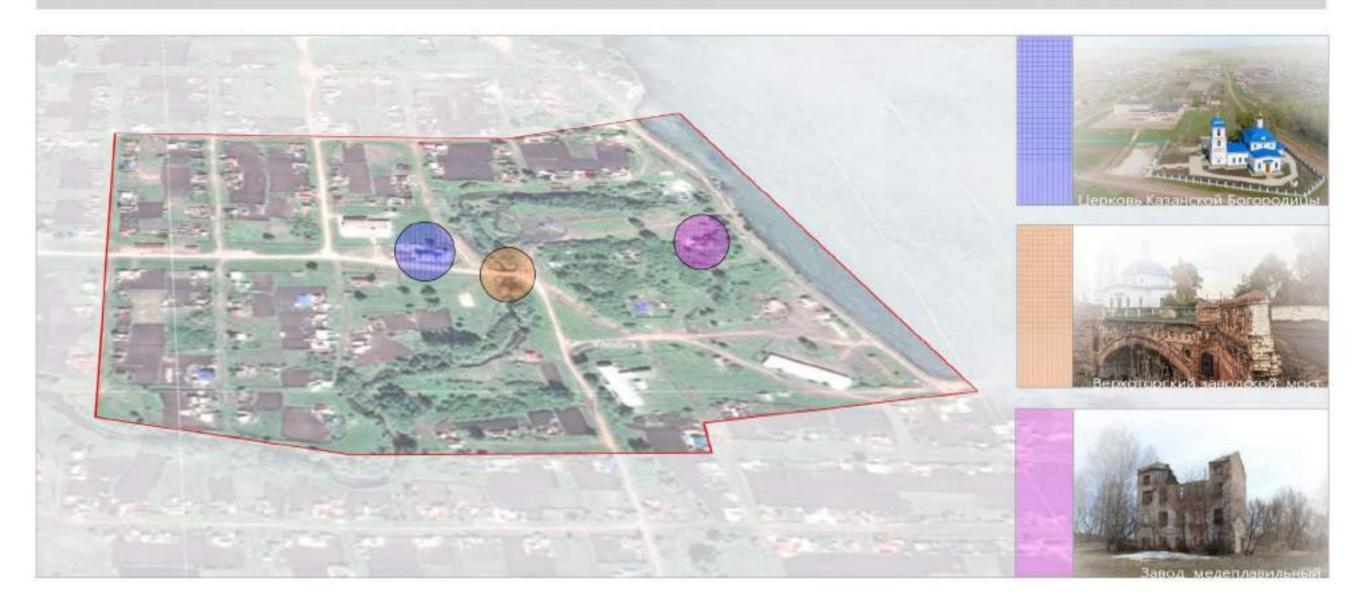

#### 1. Объекты культурного наследия:

- Объект культурного наследия регионального значения «Завод медеплавильный» (Республика Башкортостан, Ишимбайский район, с Верхотор, в 50 м на восток от дома № 2в по ул. Пионерской);
- Объект культурного наследия регионального значения «Верхоторский заводской мост» (Республика Башкортостан, Ишимбайский район, с. Верхотор, ул. Ленина);
- Объект культурного наследия регионального значения «Церковь Казанской Богородицы» (Республика Башкортостан, Ишимбайский район, с. Верхотор, ул. Ленина, 45);