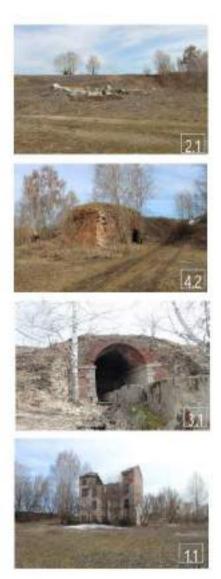

#### 2. Утраченные объекты культурного наследия:

2.1 Объект культурного наследия регионального значения «Склад заведа» (Республика Башкортостан, Ишимбайский район, с. Верхотор, в 50 м на восток от дома № 5 по переулку Мостовой).

#### 3. Выявленные объекты культурного наследия:

3.1 Выявленный объект культурного наследия «Комплекс Веркоторского медеплавильного завода: Дамба» (Республика Башкортостан, с. Верхотор).

#### 4. Исторически ценные градоформирующие объекты:

«Комплекс Верхоторского медеплавильного завода: Заводсуправление» (Республика Башкортостан, Ишимбайский район, с. Верхотор, ул. Пионерская, 20);

4.2. «Комплекс Верхоторского медеплавильного завода: Печь

кирпичеобжитательная» (Республика Башкортостан, Ишимбайский район, с. Верхотор);

4.3. «Конюшни» (Республика Башкоргостан, Ишимбайский район, с.Верхогор);

4.4. «Лавка» (Республика Башкортостан, Ишимбайский район, с. Верхотор, восточнее ул. Ленина, 33а);