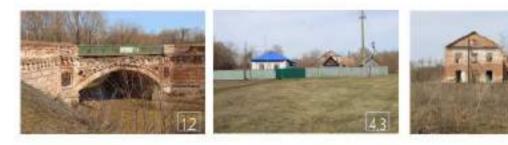

#### 1. Объекты культурного наследия:

- Объект культурного наследия регионального значения «Завод медеплавильный» (Республика Башкортостан, Ишимбайский район, с Верхотор, в 50 м на восток от дома № 2в по ул. Пионерской);
- Объект культурного наследия регионального значения «Верхоторский заводской мост» (Республика Башкортостан, Ишимбайский район, с. Верхотор, ул. Ленина);
- Объект культурного наследия регионального значения «Церковь Казанской Богородицы» (Республика Башкортостан, Ишимбайский район, с. Верхотор, ул. Ленина, 45);

кирпичеобжитательная» (Республика Башкортостан, Ишимбайский район, с. Верхотор);

4.3. «Конюшни» (Республика Башкоргостан, Ишимбайский район, с.Верхогор);

4.4. «Лавка» (Республика Башкортостан, Ишимбайский район, с. Верхотор, восточнее ул. Ленина, 33а);